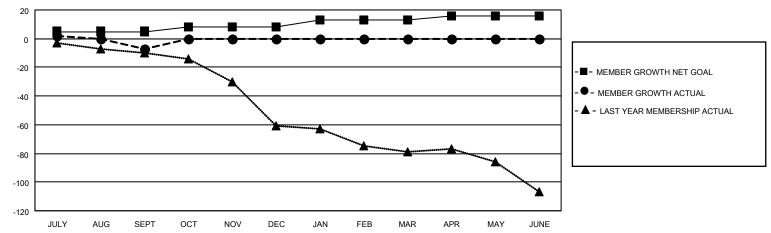

#### GOALS AND ACTUAL MEMBERS CUMULATIVE

| DROPPED CLUBS: 0 |    | 10 CLUBS OF 44 ADDED 1 OR<br>MORE NEW MEMBERS | GENDER DISTRIBUTION                |              |  |
|------------------|----|-----------------------------------------------|------------------------------------|--------------|--|
|                  |    | MORE NEW MEMBERS                              | MALE 830 (78.45%)                  |              |  |
|                  |    |                                               | FEMALE                             | 228 (21.55%) |  |
| DROPPED MEMBERS  |    |                                               | NON BINARY                         | 0 (0.00%)    |  |
|                  |    |                                               | PREFER NOT TO ANSWER               | 0 (0.00%)    |  |
| DECEASED         | 4  |                                               |                                    |              |  |
| CLUB CANCELLED   | 0  | CLICK HERE FOR CUMULATIVE                     | TOTAL FAMILY UNIT MEMBERS 137      |              |  |
| OTHER            | 22 | MEMBERSHIP DATA                               |                                    |              |  |
| TOTAL            | 26 |                                               | FAMILY MEMBERS PAYING HALF DUES 71 |              |  |
|                  |    |                                               |                                    |              |  |